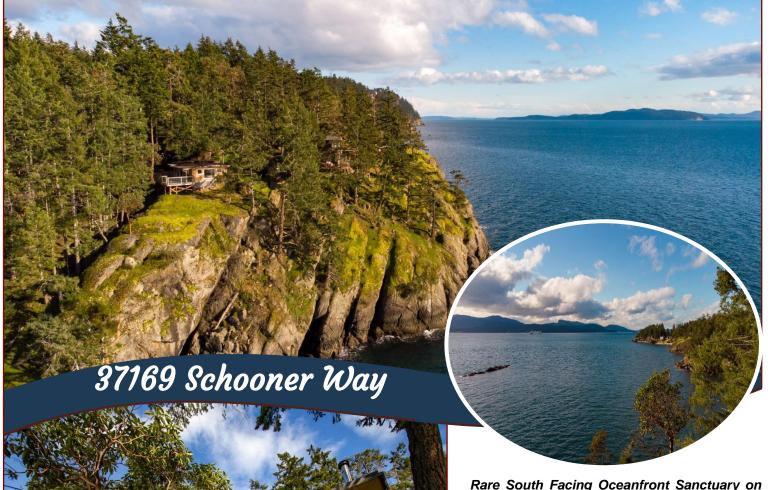

## Rare Oceanfront Sanctuary!

Pender Island! This approx. 0.85-acre property has been immaculately kept & has panoramic ocean views overlooking Salt Spring Island & beyond! You can even access the water's edge! Take the private driveway down to this recently renovated & updated approx. 480 sq ft getaway cottage, where you can rest, relax & plan your dream home. Upgrades since 2006 include: cottage stripped to studs & reinsulated, updated flooring, several windows replaced, interior paint in underground electrical service to home & workshop, wired for generator, garden shed in 2013, new roof on Cordwood studio in 2014, two woodsheds in 2015/2016, new deck & entry stairs in 2018. Unique circular Cordwood studio is wired for 220A & could also be used to store vegetables from the established raised bed & fully irrigated gardens. This is truly a gem of a property in the Southern Gulf Islands! Sellers will be reviewing any/all offers at noon on March 8, 2021.