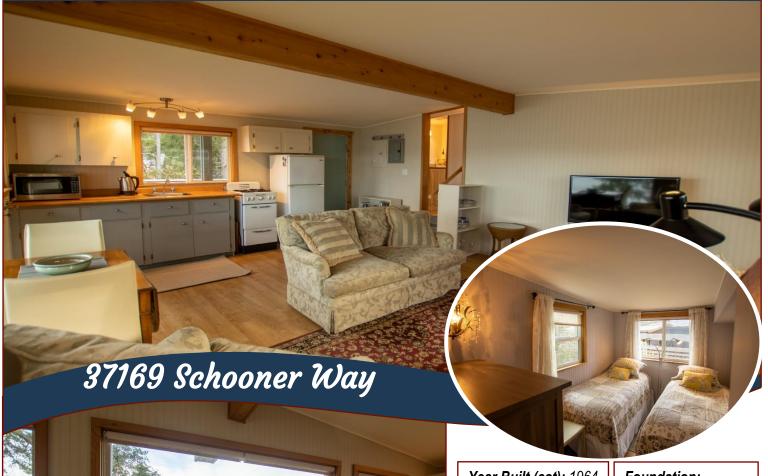

## Rare Oceanfront Sanctuary!

Pender Island! This approx. 0.85-acre property has been immaculately kept & has panoramic ocean views overlooking Salt Spring Island & beyond! You can even access the water's edge! Take the private driveway down to this recently renovated & updated approx. 480 sq ft getaway cottage, where you can rest, relax & plan your dream home. Upgrades since 2006 include: cottage stripped to studs & reinsulated, updated flooring, several windows replaced, interior paint in underground electrical service to home & workshop, wired for generator, garden shed in 2013, new roof on Cordwood studio in 2014, two woodsheds in 2015/2016, new deck & entry stairs in 2018. Unique circular Cordwood studio is wired for 220A & could also be used to store vegetables from the established raised bed & fully irrigated gardens. This is truly a gem of a property in the Southern Gulf Islands! Sellers will be reviewing any/all offers at noon on March 8, 2021.

# Property Details

Year Built (est): 1964

Lot Acres: 0.74

Bedrooms: 1

Bathrooms: 1

Fin SqFt: 480

**Unfin SqFt:** 0

Bsmt: None