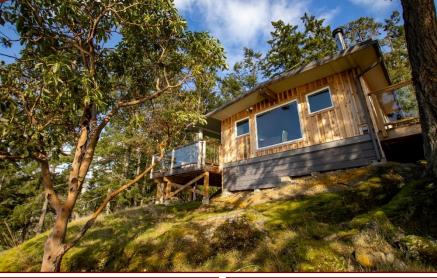

## Rare Oceanfront Sanctuary!

Pender Island! This approx. 0.85-acre property has been immaculately kept & has panoramic ocean views overlooking Salt Spring Island & beyond! You can even access the water's edge! Take the private driveway down to this recently renovated & updated approx. 480 sq ft getaway cottage, where you can rest, relax & plan your dream home. Upgrades since 2006 include: cottage stripped to studs & reinsulated, updated flooring, several windows replaced, interior paint in underground electrical service to home & workshop, wired for generator, garden shed in 2013, new roof on Cordwood studio in 2014, two woodsheds in 2015/2016, new deck & entry stairs in 2018. Unique circular Cordwood studio is wired for 220A & could also be used to store vegetables from the established raised bed & fully irrigated gardens. This is truly a gem of a property in the Southern Gulf Islands! Sellers will be reviewing any/all offers at noon on March 8, 2021.