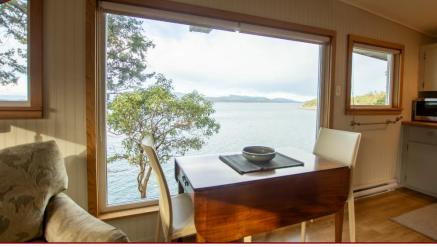

## Rare Oceanfront Sanctuary!

Pender Island! This approx. 0.85-acre property has been immaculately kept & has panoramic ocean views overlooking Salt Spring Island & beyond! You can even access the water's edge! Take the private driveway down to this recently renovated & updated approx. 480 sq ft getaway cottage, where you can rest, relax & plan your dream home. Upgrades since 2006 include: cottage stripped to studs & reinsulated, updated flooring, several windows replaced, interior paint in underground electrical service to home & workshop, wired for generator, garden shed in 2013, new roof on Cordwood studio in 2014, two woodsheds in 2015/2016, new deck & entry stairs in 2018. Unique circular Cordwood studio is wired for 220A & could also be used to store vegetables from the established raised bed & fully irrigated gardens. This is truly a gem of a property in the Southern Gulf Islands! Sellers will be reviewing any/all offers at noon on March 8, 2021.