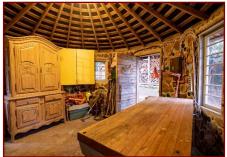

## Rare Oceanfront Sanctuary!

Pender Island! This approx. 0.85-acre property has been immaculately kept & has panoramic ocean views overlooking Salt Spring Island & beyond! You can even access the water's edge! Take the private driveway down to this recently renovated & updated approx. 480 sq ft getaway cottage, where you can rest, relax & plan your dream home. Upgrades since 2006 include: cottage stripped to studs & reinsulated, updated flooring, several windows replaced, interior paint in underground electrical service to home & workshop, wired for generator, garden shed in 2013, new roof on Cordwood studio in 2014, two woodsheds in 2015/2016, new deck & entry stairs in 2018. Unique circular Cordwood studio is wired for 220A & could also be used to store vegetables from the established raised bed & fully irrigated gardens. This is truly a gem of a property in the Southern Gulf Islands! Sellers will be reviewing any/all offers at noon on March 8, 2021.